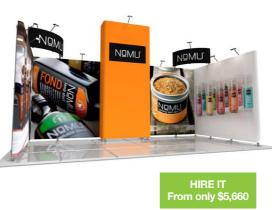

## BEACON (6 x 3 OPEN-ENDED)

#### Inclusions:

- Single-sided Triga frame
- 3 x full colour digitally printed fabric banners
- 5 x 150W Halogen spotlights
- Screen mount bracket (excludes screen)
- 3 x Carry bags

6 x 3 Corner with Tower \$7.260

6 x 3 Inline with Tower \$8.900

#### Inclusions:

- Single-sided Triga frame
- 2 x full colour digitally printed fabric banners
- 7 x 150W Halogen spotlights
- Screen mount bracket (excludes screen)
- 3 x Carry bags

6 x 3 Open-ended \$5.320

3 x 3 Corner \$4.870