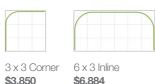

#### Inclusions:

- Single-sided Triga frame
- Full colour digitally printed fabric banner
- 5 x 150W Halogen spotlights
- 2 x Carry bags

Also available as:

3 x 3 Inline 6 x 3 Corner

\$5.490

#### Inclusions:

- Single-sided Triga frame
- Full colour digitally printed fabric banners
- 6 x 150W Halogen spotlights
- 2 x Carry bags

Also available as:

3 x 3 Corner 6 x 3 Corner

6 x 3 Inline \$6,935

6 x 3 Inline

\$6.885

- 5 x 150W Halogen spotlights
- Screen mount bracket
- 3 x Carry bags