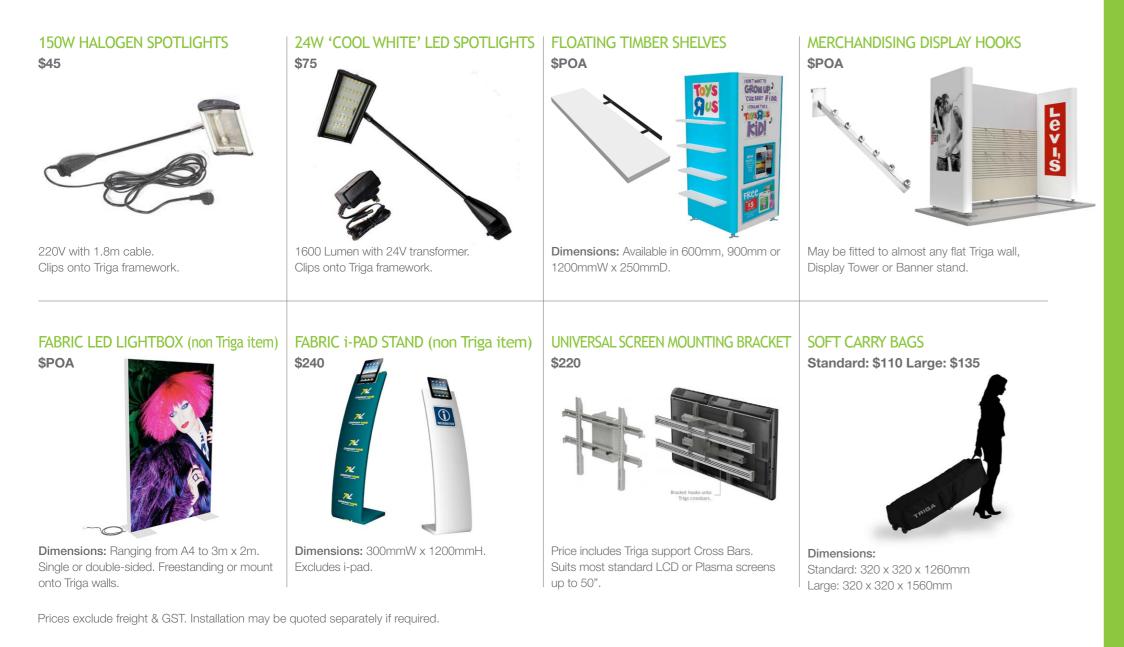

TRIGA Display Tables come standard with melamine bench tops in either black white or grey, however custom options include wood grain finish as well as a range of coloured high pressure laminates to match your corporate identity.

Display Tables provide a convenient storage facility in exhibition environments and may be fitted with internal shelves, or enclosed at the back with a fabric curtain for easy access.

Mount an LCD screen to the front or fit your table with a series of i-pad holders – the options are endless.

Standard style options include:









\$4,025









# Ceiling Hung Displays (Non Triga items)



Includes fabric banner & carry bag.

Includes fabric banner & carry bag.

Prices exclude freight & GST. Installation may be quoted separately if required.

## Accessories





# IMAGINE | CREATE | DISPLAY

For a no obligation quote or to arrange a live product demonstration, call Selby's on 1800 241 066 today



#### TRIGA SYSTEMS ARE AVAILABLE FROM:



energising brands + events >

30 - 36 Mark Anthony Drive, Dandenong VIC 3175, Australia. P: 1800 241 066 • E: sales@selbys.net • W: selbys.net