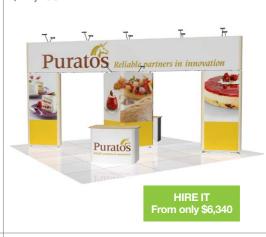

Halogen spotlights
- Screen mount bracket (excl. screen)
- 3 x Carry bags

Also available as:

6 x 3 Inline

Inclusions:

• 3 x Carry bags

Also available as:

6 x 3 Corner

\$6.610

• Single-sided Triga frame

• 6 x 150W Halogen spotlights

\$9.350



6 x 3 Corner \$7,870

• 2 x full colour digitally printed fabric banners

Screen mount bracket (excl. Screen)

## \$6.980





Prices exclude freight & GST. Installation may be quoted separately if required. Hire pricing is based on 10 day terms & includes purchase of fabric banners.

## Island Exhibition Stand Packages



#### Inclusions:

- 4mH Triga hardware
- 4 x 1.1mH Pedestal Tables with MDF tops
- 9 x full colour digitally printed fabric banners
- 4 x 150W Halogen spotlights
- 5 x Carry bags



#### PROMENADE (6 x 6 ISLAND) \$12,100



#### Inclusions:

- Triga hardware
- 6 x full colour digitally printed fabric banners
- 14 x 150W Halogen spotlights
- 2 x .9mH Curved Display Tables with MDF tops
- 5 x Carry bags



#### ADAPT (3 x 3 ISLAND)

# HIRE IT From only \$3,5

#### Inclusions:

- Double-sided Triga frame
- Full colour digitally printed fabric banner
- 2 x Screen mount brackets
- 2 x .6m x .8m fabric display tables with banners
- 6 x 150W Halogen spotlights
- 3 x Carry Bags

#### Also available as:

\$6.910



#### DESIGN YOUR OWN LAYOUT

Unable to find exactly what you're looking for? Send us your design brief and we'll mock up a Triga stand layout to match your requirements as accurately as possible. We'll even drop your artwork in to create an artists impression of the finished product.

Custom designed stan