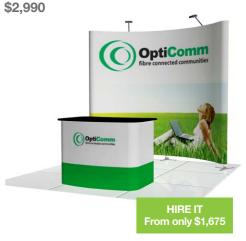

## **Exhibition Stands**

Design your own portable, custom Exhibition Booth, or choose from a range of existing styles and designs.

TRIGA Exhibition Booths are lightweight, modular structures wrapped in full colour digitally printed fabric graphics making them easy to transport and install, and require no tools or special skills to assemble. An Exhibition Booth 'kit' may also be designed to allow for multiple layout configurations, or various stand sizes using the same basic hardware, making TRIGA one of the most versatile and cost-effective display options available.

Once purchased, the hardware is yours to keep and may be re-skinned or upgraded over time to meet changing display needs, thus eliminating the need for ongoing exhibition hire fees. TRIGA Exhibition Booths may even be reconfigured for use in the workplace when not in use at an event.

Additional accessories include LCD screen mounts, shelving and/or display hook options, and spotlights. 3D rendered artists impressions are also available as part of the initial design process.

\$3,850