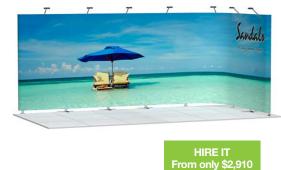

## BEACON (6 x 3 OPEN-ENDED)

#### Inclusions:

- Single-sided Triga frame
- 3 x full colour digitally printed fabric banners
- 5 x 150W Halogen spotlights
- Screen mount bracket (excludes screen)
- 3 x Carry bags

6 x 3 Corner with Tower \$7.260

6 x 3 Inline with Tower \$8.900