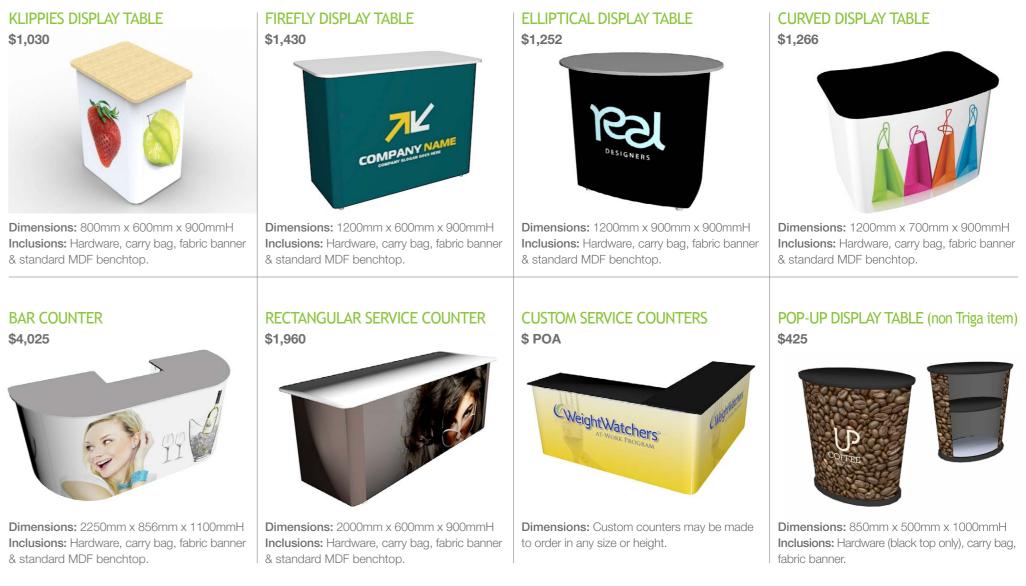

## Display Tables & Counters

Stylish and lightweight bars, service counters and exhibition display tables are available in both standard and custom shapes and sizes, and are ideal for indoor, as well as outdoor events, exhibitions and promotions.

TRIGA Display Tables come standard with melamine bench tops in either black white or grey, however custom options include wood grain finish as well as a range of coloured high pressure laminates to match your corporate identity.

Display Tables provide a convenient storage facility in exhibition environments and may be fitted with internal shelves, or enclosed at the back with a fabric curtain for easy access.

Mount an LCD screen to the front or fit your table with a series of i-pad holders – the options are endless.

Standard style options include:

\$4,025