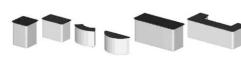

5 Feet that hold up the upright poles and creates vertical support.

Examples of display units built using the basic Triga components