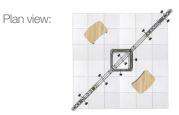

#### ADAPT (3 x 3 ISLAND)

#### Inclusions:

- Double-sided Triga frame
- Full colour digitally printed fabric banner
- 2 x Screen mount brackets
- 2 x .6m x .8m fabric display tables with banners
- 6 x 150W Halogen spotlights
- 3 x Carry Bags

#### Also available as:

\$6.910