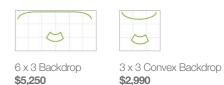

## STRAIGHT WALLS (2.4mH)

- Inclusions:
- Triga frame
- Full colour digitally printed fabric banner/s
- Soft carry bags with castor

| To suit stand width | Single-Sided | Double-Sided |
|---------------------|--------------|--------------|
| 3m                  | \$1,920      | \$2,790      |
| 4.5m                | \$2,800      | \$4,070      |
| 6m                  | \$3,560      | \$5,240      |
| 9m                  | \$5,200      | \$7,685      |
| Other               | POA          | POA          |

## CURVED WALLS (2.4mH)

Inclusions:

- Triga frame
- Full colour digitally printed fabric banner/s
- Soft carry bags with castor wheels

| To suit stand width | Single-Sided | Double-Sided |
|---------------------|--------------|--------------|
| 3m                  | \$2,135      | \$2,990      |
| 4.5m                | \$3,080      | \$4,370      |
| 6m                  | \$3,900      | \$5,640      |
| 9m                  | \$5,670      | \$8,285      |
| Other               | POA          | POA          |