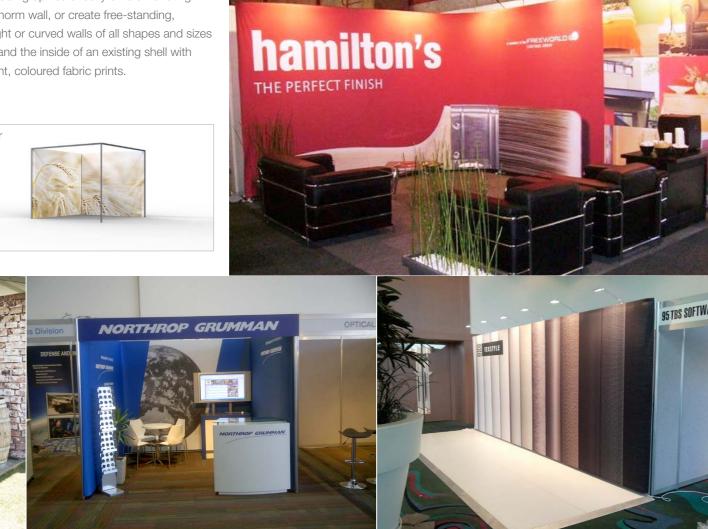

## Shell Scheme Upgrades

Transform an existing Shell Scheme Exhibition floor-space and/or height restrictions where Booth into a visual delight through the addition applicable. Use Shell Scheme Mount Brackets of a free-standing or wall-mounted TRIGA Tensioned Fabric System.

TRIGA Shell Scheme upgrades may be used in any existing exhibition booth space and are vibrant, coloured fabric prints. specifically designed to fit within the allocated

to attach graphics directly onto an existing Octanorm wall, or create free-standing, straight or curved walls of all shapes and sizes to brand the inside of an existing shell with

R R O G A N

Transform your existing exhibition booth walls into eye-catching, tensioned-fabric Triga Tensioners attach directly onto Octanorm Shell Scheme walls Inclusions: Triga Shell Scheme Connectors Full colour, continuous fabric banner to suit stand size Also available as: HIRE OPTIONS AVAILABLE 3m back wall 3x3 corner 3x3 inline booth 6m back wall 6x3 corner 6x3 inline booth 9m back wall Other sizes available \$1,045 \$1,990 \$2,960 \$1,990 \$2,960 \$3,950 \$2,960 on request

graphic displays using Triga's simple, clip-on, Shell Scheme upgrade system. Graphics may be applied as individual panels in any width, or as continuous, wrap-around internal fabric skins. Suitable for 50mm and 70mm Octanorm™ From only \$1,045 (3m x 2.mH)

## **Exhibition Stands**

Design your own portable, custom Exhibition Booth, or choose from a range of existing styles and designs.

TRIGA Exhibition Booths are lightweight, modular structures wrapped in full colour digitally printed fabric graphics making them easy to transport and install, and require no tools or special skills to assemble. An Exhibition Booth 'kit' may also be designed to allow for multiple layout configurations, or various stand sizes using the same basic hardware, making TRIGA one of the most versatile and cost-effective display options available.

Once purchased, the hardware is yours to keep and may be re-skinned or upgraded over time to meet changing display needs, thus eliminating the need for ongoing exhibition hire fees. TRIGA Exhibition Booths may even be reconfigured for use in the workplace when not in use at an event.