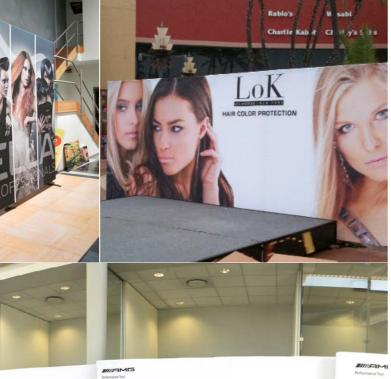

## **Exhibition Stands**

Design your own portable, custom Exhibition Booth, or choose from a range of existing styles and designs.

TRIGA Exhibition Booths are lightweight, modular structures wrapped in full colour digitally printed fabric graphics making them easy to transport and install, and require no tools or special skills to assemble. An Exhibition Booth 'kit' may also be designed to allow for multiple layout configurations, or various stand sizes using the same basic hardware, making TRIGA one of the most versatile and cost-effective display options available.

Additional accessories include LCD screen mounts, shelving and/or display hook options, and spotlights. 3D rendered artists impressions are also available as part of the initial design process.

\$3,850