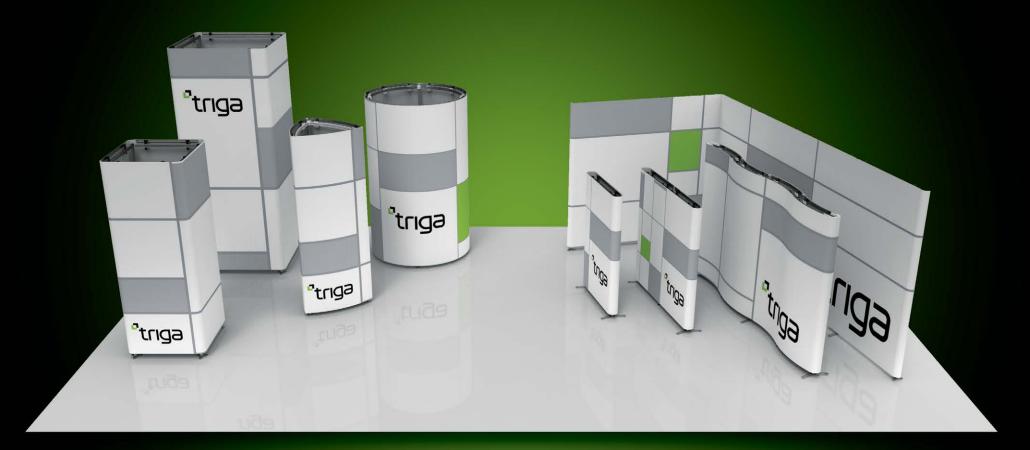

1

2

Design and build eye-catching modular tension-fabric displays. From 3D towers and freestanding billboards to backwalls and booths, Triga is a sleek and sustainable solution for almost any environment.

5 Feet that hold up the upright poles and creates vertical support.

Examples of display units built using the basic Triga components