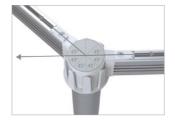

#### COMPONENTS

- 1 Crossbars connect the Uprights and hold the Triga tensioning device
- 2 Trigas are spring-loaded and apply vertical tension to the fabric print when released.
- **Graphic Rails** to hold the fabric print in place.
- 4 Uprights are divided sections (Bottom Uprights and Top Uprights) that can be connected. Crossbars can be connected to the upright poles at different 45 degree angles.