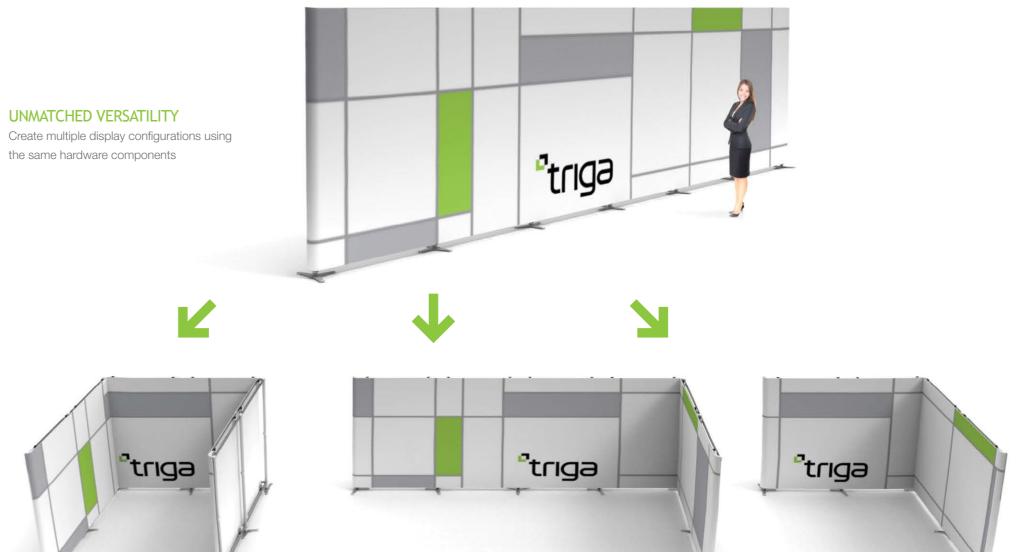

1

2

Design and build eye-catching modular tension-fabric displays. From 3D towers and freestanding billboards to backwalls and booths, Triga is a sleek and sustainable solution for almost any environment.

#### COMPONENTS

- 1 Crossbars connect the Uprights and hold the Triga tensioning device
- 2 Trigas are spring-loaded and apply vertical tension to the fabric print when released.
- **Graphic Rails** to hold the fabric print in place.
- 4 Uprights are divided sections (Bottom Uprights and Top Uprights) that can be connected. Crossbars can be connected to the upright poles at different 45 degree angles.

5 Feet that hold up the upright poles and creates vertical support.

Examples of display units built using the basic Triga components

## **Exhibition Stands**

Design your own portable, custom Exhibition Booth, or choose from a range of existing styles and designs.

TRIGA Exhibition Booths are lightweight, modular structures wrapped in full colour digitally printed fabric graphics making them easy to transport and install, and require no tools or special skills to assemble. An Exhibition Booth 'kit' may also be designed to allow for multiple layout configurations, or various stand sizes using the same basic hardware, making TRIGA one of the most versatile and cost-effective display options available.