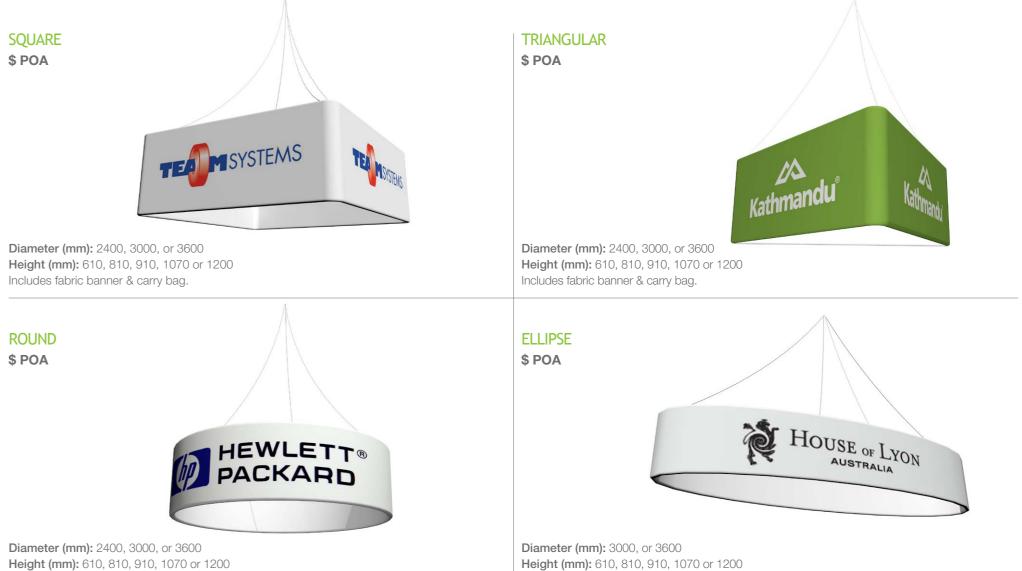

# Ceiling Hung Displays (Non Triga items)

Includes fabric banner & carry bag.

Includes fabric banner & carry bag.

Prices exclude freight & GST. Installation may be quoted separately if required.