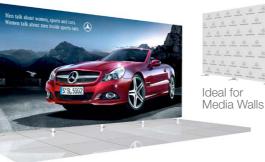

## Backdrop Walls

Compliment your custom exhibition stand with a full-colour, panoramic, fabric Backdrop Wall. Create indoor billboards, backdrops. room dividers, screens and media walls of any plasma screens to be attached directly onto length up to 6m in height.

TRIGA's easy to assemble walls may be single A seamless fabric backdrop wall adds an or double-sided, straight, curved or S-shaped, and being modular, are easily re-sized to fit any floor-space or display environment. Backdrop Walls may even be reconfigured to create L or U-shaped Exhibition Booths and are a lightweight alternative to rigid panel walls. Walls may be joined together to create