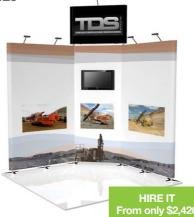

## **Exhibition Stands**

Design your own portable, custom Exhibition Booth, or choose from a range of existing styles and designs.

TRIGA Exhibition Booths are lightweight, modular structures wrapped in full colour digitally printed fabric graphics making them easy to transport and install, and require no tools or special skills to assemble. An Exhibition Booth 'kit' may also be designed to allow for multiple layout configurations, or various stand sizes using the same basic hardware, making TRIGA one of the most versatile and cost-effective display options available.

Once purchased, the hardware is yours to keep and may be re-skinned or upgraded over time to meet changing display needs, thus eliminating the need for ongoing exhibition hire fees. TRIGA Exhibition Booths may even be reconfigured for use in the workplace when not in use at an event.

Additional accessories include LCD screen mounts, shelving and/or display hook options, and spotlights. 3D rendered artists impressions are also available as part of the initial design process.

\$3,850