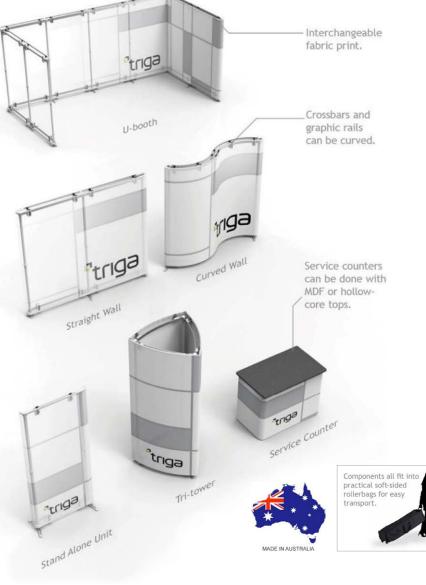

#### COMPONENTS

- 1 Crossbars connect the Uprights and hold the Triga tensioning device
- 2 Trigas are spring-loaded and apply vertical tension to the fabric print when released.
- **Graphic Rails** to hold the fabric print in place.
- 4 Uprights are divided sections (Bottom Uprights and Top Uprights) that can be connected. Crossbars can be connected to the upright poles at different 45 degree angles.

5 Feet that hold up the upright poles and creates vertical support.

Examples of display units built using the basic Triga components

## Backdrop Walls

Compliment your custom exhibition stand with a full-colour, panoramic, fabric Backdrop Wall. Create indoor billboards, backdrops. room dividers, screens and media walls of any plasma screens to be attached directly onto length up to 6m in height.

TRIGA's easy to assemble walls may be single A seamless fabric backdrop wall adds an or double-sided, straight, curved or S-shaped, and being modular, are easily re-sized to fit any floor-space or display environment. Backdrop Walls may even be reconfigured to create L or U-shaped Exhibition Booths and are a lightweight alternative to rigid panel walls. Walls may be joined together to create

## STRAIGHT WALLS (2.4mH)

- Inclusions:
- Triga frame
- Full colour digitally printed fabric banner/s
- Soft carry bags with castor

| To suit stand width | Single-Sided | Double-Sided |
|---------------------|--------------|--------------|
| 3m                  | \$1,920      | \$2,790      |
| 4.5m                | \$2,800      | \$4,070      |
| 6m                  | \$3,560      | \$5,240      |
| 9m                  | \$5,200      | \$7,685      |
| Other               | POA          | POA          |

## CURVED WALLS (2.4mH)

Inclusions:

- Triga frame
- Full colour digitally printed fabric banner/s
- Soft carry bags with castor wheels

| To suit stand width | Single-Sided | Double-Sided |
|---------------------|--------------|--------------|
| 3m                  | \$2,135      | \$2,990      |
| 4.5m                | \$3,080      | \$4,370      |
| 6m                  | \$3,900      | \$5,640      |
| 9m                  | \$5,670      | \$8,285      |
| Other               | POA          | POA          |

## Display Tables & Counters

Stylish and lightweight bars, service counters and exhibition display tables are available in both standard and custom shapes and sizes, and are ideal for indoor, as well as outdoor events, exhibitions and promotions.