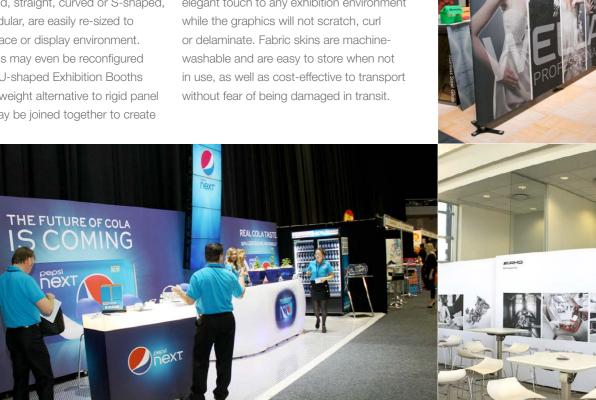

## Backdrop Walls

Compliment your custom exhibition stand with a full-colour, panoramic, fabric Backdrop Wall. Create indoor billboards, backdrops. room dividers, screens and media walls of any plasma screens to be attached directly onto length up to 6m in height.

TRIGA's easy to assemble walls may be single A seamless fabric backdrop wall adds an or double-sided, straight, curved or S-shaped, and being modular, are easily re-sized to fit any floor-space or display environment. Backdrop Walls may even be reconfigured to create L or U-shaped Exhibition Booths and are a lightweight alternative to rigid panel walls. Walls may be joined together to create

more complex structures or may be added onto over time to meet changing display requirements. TRIGA even allows for LCD and the wall.

elegant touch to any exhibition environment