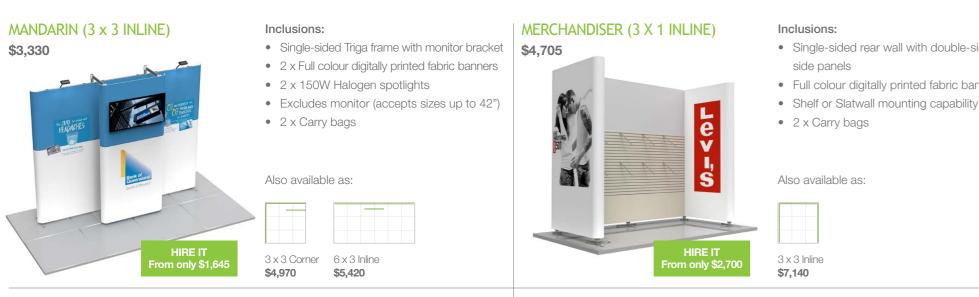

## **Exhibition Stands**

Design your own portable, custom Exhibition Booth, or choose from a range of existing styles and designs.

TRIGA Exhibition Booths are lightweight, modular structures wrapped in full colour digitally printed fabric graphics making them easy to transport and install, and require no tools or special skills to assemble. An Exhibition Booth 'kit' may also be designed to allow for multiple layout configurations, or various stand sizes using the same basic hardware, making TRIGA one of the most versatile and cost-effective display options available.

Once purchased, the hardware is yours to keep and may be re-skinned or upgraded over time to meet changing display needs, thus eliminating the need for ongoing exhibition hire fees. TRIGA Exhibition Booths may even be reconfigured for use in the workplace when not in use at an event.

Additional accessories include LCD screen mounts, shelving and/or display hook options, and spotlights. 3D rendered artists impressions are also available as part of the initial design process.

\$3,850