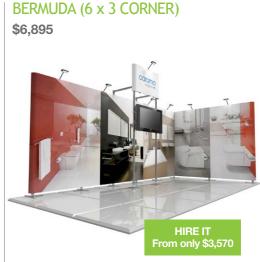

## BELLEVIEW (6 x 3)

## \$9.300

#### Inclusions:

6 x 3 Inline

\$8.582

- Double-sided Triga frame
- Full colour digitally printed fabric banner
- 2 x .6m x .8m fabric display tables with banners
- 6 x 150W Halogen spotlights
- 5 x Carry bags

#### Also available as:

6 x 3 Corner

\$7.610