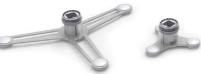

5 Feet that hold up the upright poles and creates vertical support.

Examples of display units built using the basic Triga components