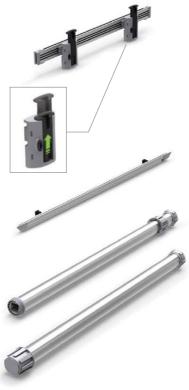

#### COMPONENTS

- 1 Crossbars connect the Uprights and hold the Triga tensioning device
- 2 Trigas are spring-loaded and apply vertical tension to the fabric print when released.
- **Graphic Rails** to hold the fabric print in place.
- 4 Uprights are divided sections (Bottom Uprights and Top Uprights) that can be connected. Crossbars can be connected to the upright poles at different 45 degree angles.

5 Feet that hold up the upright poles and creates vertical support.

Examples of display units built using the basic Triga components