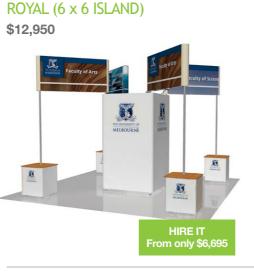

#### Inclusions:

- 4mH Triga hardware
- 4 x 1.1mH Pedestal Tables with MDF tops
- 9 x full colour digitally printed fabric banners
- 4 x 150W Halogen spotlights
- 5 x Carry bags

#### PROMENADE (6 x 6 ISLAND) \$12,100