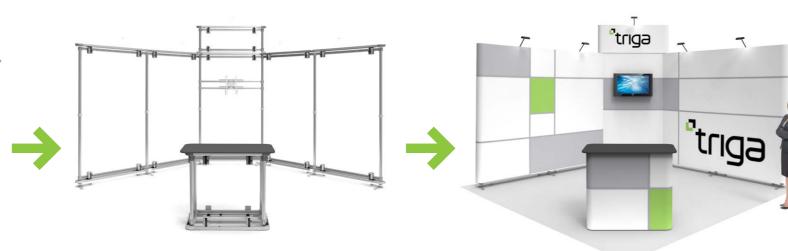

#### COMPONENTS

- 1 Crossbars connect the Uprights and hold the Triga tensioning device
- 2 Trigas are spring-loaded and apply vertical tension to the fabric print when released.
- **Graphic Rails** to hold the fabric print in place.
- 4 Uprights are divided sections (Bottom Uprights and Top Uprights) that can be connected. Crossbars can be connected to the upright poles at different 45 degree angles.

5 Feet that hold up the upright poles and creates vertical support.

Examples of display units built using the basic Triga components

## **Exhibition Stands**

Design your own portable, custom Exhibition Booth, or choose from a range of existing styles and designs.

TRIGA Exhibition Booths are lightweight, modular structures wrapped in full colour digitally printed fabric graphics making them easy to transport and install, and require no tools or special skills to assemble. An Exhibition Booth 'kit' may also be designed to allow for multiple layout configurations, or various stand sizes using the same basic hardware, making TRIGA one of the most versatile and cost-effective display options available.