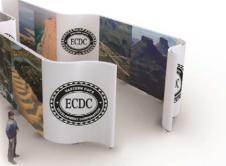

TRIGA's easy to assemble walls may be single A seamless fabric backdrop wall adds an or double-sided, straight, curved or S-shaped, and being modular, are easily re-sized to fit any floor-space or display environment. Backdrop Walls may even be reconfigured to create L or U-shaped Exhibition Booths and are a lightweight alternative to rigid panel walls. Walls may be joined together to create

more complex structures or may be added onto over time to meet changing display requirements. TRIGA even allows for LCD and the wall.

elegant touch to any exhibition environment